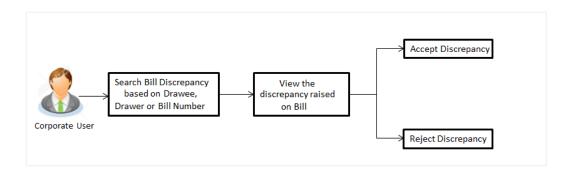

There occurs some situations where the sales contract goes for some modification, and in order to replicate the same over Bills and Letter of Credits, acceptance from other party is also required. Using this option, user can accept or reject, the discrepancies raised in Import Bills or amendments under Export Letter of Credit. It is then forwarded for further approval from bank. A search facility is also provided to easily locate the discrepancy or amendment raised.