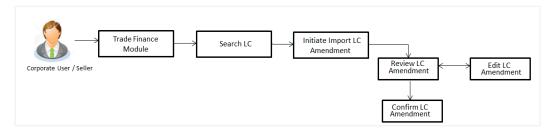

save it as draft.

#### 4. Can I initiate LC from my mobile device?

Currently, you cannot perform any Trade Finance related transaction from mobile devices.

Home



# 6. Initiate Import LC Amendment

Using this option, you can apply for amendment of an existing Letter of Credit (LC) in the application. You can reopen a closed LC using this screen too. You can also attach the scanned copies of the supporting documents for the amendment, file size should not be more than 5 MB. Supported file types: .jpeg, .png, .doc, .pdf, .txt, .zip. Multiple files can be uploaded at a time.

### **Pre-Requisites**

- User must have a valid corporate party Id and login credentials in place
- At least a single Import LC should exist for the party ID and party must having view rights for it

### Workflow



### How to reach here:

Dashboard > Toggle menu > Trade Finance > Letter of Credit > Import Letter of Credit > Amend Letter of Credit

OR

Dashboard > Toggle menu > Trade Finance > Letter of Credit > Import Letter of Credit > View Letter of Credit > Amendments > Initiate Amendment link OR

Dashboard > Trade Finance > Overview > Quick Links > Initiate LC Amendment

## 6.1 Search Import LC Amendments

User can search the list existing LC application using LC Number, Applicant Name, and Beneficiary Name and apply for amendments.

## To search the LC Amendments:

1. From the **All Parties** list, select the appropriate option. OR

In the Search By field, enter the LC Number/ Applicant Name/ Beneficiary Name/ LC Status/

LC Amount and click  $^{\bigcirc}$ . Based on search criteria the list o