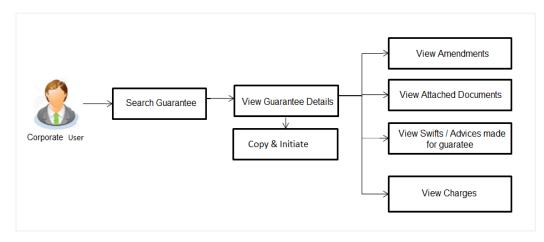

hat the liabilities of a debtor will be met. In other words, if the applicant fails to fulfil a commitment, the lending institution will cover it. A Bank Guarantee enables user to show more credibility while doing business.

Guarantees can be initiated in the system using the Initiate Guarantee option. This option allows you to search for guarantees based on a certain search criterion. It allows you to view a list of Bank Guarantees (also called Outward Guarantee) for the selected customer. Details of an individual guarantee can be viewed and Exported in various formats.

## **Pre-Requisites**

- User must have a valid corporate party Id and login credentials in place
- At least a single Outward Guarantee should exist for the party ID and party must having view rights for it

## Workflow



### How to reach here:

Dashboard > Toggle menu > Trade Finance > Bank Guarantee > Outward Bank Guarantee > View Bank Guarantee

## To view Outward Guarantee:

1. The View Outward Guarantee screen appears.

2. Click  $\checkmark$  to filter based on the filter criteria. The **Filter** overlay screen appears.



#### **View Outward Guarantee - Search**

|                           |                       |                    |                                   | Filter                             | × |
|---------------------------|-----------------------|--------------------|-----------------------------------|------------------------------------|---|
| futura bank               |                       |                    | Sear                              | Beneficiary Name