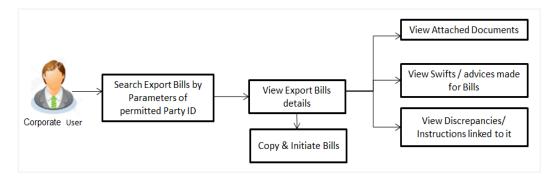

number. Click **OK** to complete the transaction.

Home



# 16. View Export Bill

Using this option, you can search, view and download the details of the Export Bills presented under LC (Advised / Non - Advised by Bank).

You can perform search on the Bill reference number, Exporter name, Importer name, Bill amount, etc. and view the details of an individual Export Bill. The individual Export Bill details are shown under various tabs. The system provides Export Bill details such as Bill amount, Bill documents, status, discrepancies, parties to the Bill, bank details, bank instructions, etc. You can also download the Export Bill list in pdf format.

#### **Pre-Requisites**

- User must have a valid login credentials
- User must have certain Export Bills presented under LC

#### Workflow



#### How to reach here:

Dashboard > Toggle menu > Trade Finance > Export Letter of Credit > View Bills

#### To view Export Bill:

1. The View Export Bill screen appears.



### View Export Bill

|                                                                               |                                                                         |   | ١          | /iewer 🔻 | ATM & Branch Locator                                  | English * |
|-------------------------------------------------------------------------------|-------------------------------------------------------------------------|---|------------|----------|-------------------------------------------------------|-----------|
| ≡ II futura bank                                                              | Search