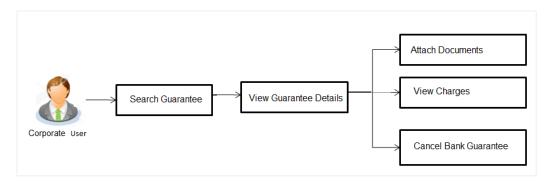

### 3.3 Guarantees

It is a contract released by bank for its customer, who has signed an agreement to purchase goods from a supplier and agrees to fulfil any financial obligations to the supplier in case of default. In other words, if the debtor fails to settle a debt, the bank will cover it. Using this option, user can apply for an Outward Bank Guarantee. For the BG application, user must enter the details in the four tabs available in this option viz. Parties, Commitment Details, Bank Instructions and Guarantee. Any amendment raised by the counterparty can also be accepted or declined by customer.