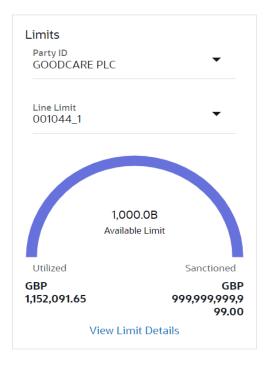

.                                     |  |  |  |
| Currency                         | The base currency in which Bill is originated.                                                             |  |  |  |
| Collection Amount                | The collection amount.                                                                                     |  |  |  |
| In Local Currency<br>Equivalent  | The collection amount in local currency.                                                                   |  |  |  |

2. From the **Drawer Details** field, select the drawer.

3. From the **Limits** list, select the appropriate limit. OR

Click **the View Limit Details** link to open the Facility Summary screen. OR

Click **Reset** to reset the limit details. The Reset popup appears.



#### Limits



#### **Field Description**

| Field Name                                    | Description                                                        |
|-----------------------------------------------|--------------------------------------------------------------------|
| Party ID                                      | The party Id of the LC product.                                    |
| Line Limit                                    | Indicates the available limits for drawer under the selected Line. |
| a. From the Party ID lis                      | t, select the appropriate party Id.                                |
| b. From the Line Limit<br>The bottom graph ap | list, select the appropriate limit.<br>pears.                      |

- 4. In the **Drawee Details** field, select the approp