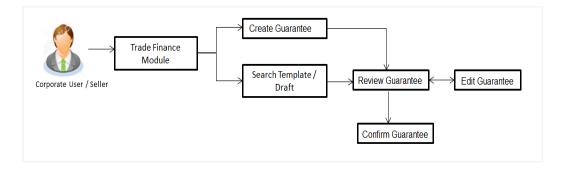

### 3.3 Guarantees

It is a contract released by bank for its customer, who has signed an agreement to purchase goods from a supplier and agrees to fulfil any financial obligations to the supplier in case of default. In other words, if the debtor fails to settle a debt, the bank will cover it. Using this option, user can apply for an Outward Bank Guarantee. For the BG application, user must enter the details in the four tabs available in this option viz. Parties, Commitment Details, Bank Instructions and Guarantee. Any amendment raised by the counterparty can also be accepted or declined by customer.