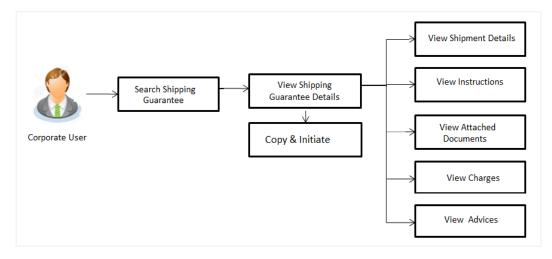

## 3.5 Shipping Guarantee

Shipping Guarantee refers to a written guarantee, issued by the bank which will bear joint liability, and is presented by the Importer to the goods carrier or its agent for picking up the goods in the case of arrival of cargo prior to the receipt of shipping documents. Shipping Guarantee is commonly used under L/C with full set of documents of title to goods. This helps Importer to pick up the goods in time to avoid port demurrage.