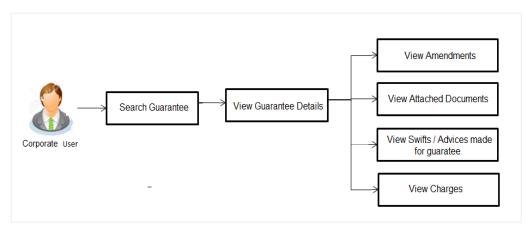

rantees in the application.

A guarantee from a lending institution ensures that the liabilities of a debtor will be met. In other words, if the applicant fails to fulfil a commitment, the lending institution will cover it. A Bank Guarantee enables user to show more credibility while doing business.

This option allows you to search for guarantees based on a certain search criterion. It allows you to view a list of Bank Guarantees (also called Inward Guarantee) for the selected customer. Details of an individual guarantee can be viewed and Exported in various formats.

#### **Pre-Requisites**

- User must have a valid corporate party Id and login credentials in place
- At least a single Inward Guarantee should exist for the party ID and party must having view rights for it

#### Workflow



#### How to reach here:

Dashboard > Toggle menu > Trade Finance > Bank Guarantee > Inward Bank Guarantee > View Bank Guarantee

#### To view Inward guarantee:

- 1. The View Inward Guarantee screen appears.
- 2. Click  $\checkmark$  to filter based on the filter criteria. The Filter overlay screen appears.



#### **View Inward Guarantee - Search**

|     |                                                                          |                          |                          |             |            | Filter                           | × |
|-----|--------------------------------------------------------------------------|--------------------------|--------------------------|-------------|------------|----------------------------------|---|
| = 0 | futura bank