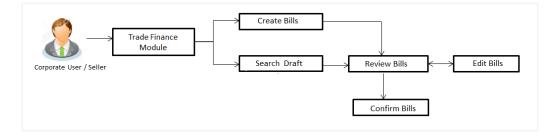

|                                                                  |                              |
|                                                                                    |                       | Copyright © 2006, 202 | 0, Oracle and/or its affiliates. A | I rights reserved.   Security Information   Terms and Conditions |                              |

Note: For field details, refer section Initiate LC Details tab.

10. Click Back. The LC Amendment Acceptance screen with search result appears.

<u>Home</u>

# 14. Initiate Bills

Using this option, user can initiate Bill in the application. It will be linked to a Letter of Credit.

#### **Pre-Requisites**

• User must have a valid corporate party Id and login credentials in place

#### Workflow



#### User has two options to initiate Bills

- a. Using existing Drafts
- b. Initiating Bills (New Application)

These are explained in detail underneath.

#### How to reach here:

Dashboard > Toggle menu > Trade Finance > Export Letter of Credit > Initiate Bills OR Dashboard > Trade Finance > Overview > Quick Links > Lodge Bill

# 14.1 Search Bills Drafts

User can save Bills application as a Draft so that it can be used if required in future. User can search the saved Bill draft using Draft Name.

Note: Bill Application saved as Draft can be used only one time for Bill Application initiation.

#### To search the Bill draft:

- 1. In the Search field, enter the draft name.
- 2. Click  $\bigcirc$ . The saved Bill draft appears based on search criteria.



#### **Bills Draft - Search Resu