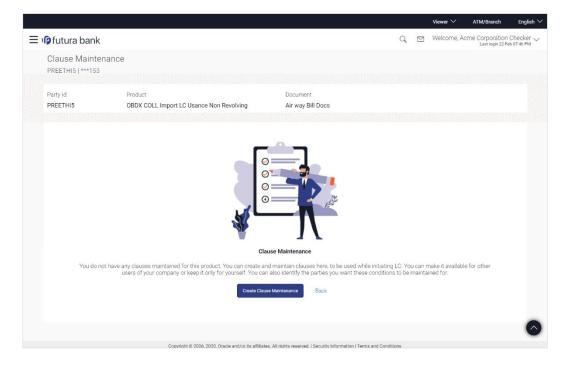

### 3.7 **Documents and Clause Maintenance**

A corporate user can save the clauses under documents, so that it can use the same as and when required while initiating an LC. User also have an option to mark it to be available to other users of corporate.