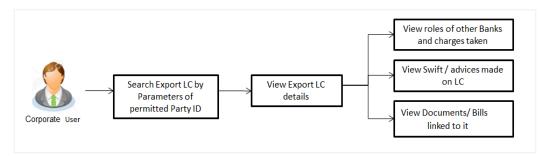

rs along with the reference number. Click **OK** to complete the transaction.

<u>Home</u>



# 12. View Export Letter of Credit

Using this option, you can view the details of existing Export Letters of Credit (LC) in the application. You can search the required LC using different search criteria and download the LC list in pdf.

The LC details include LC amount, outstanding amount, date of issue, date of expiry, parties to the LC, bank details, payment terms, and shipment/goods/documents details. You can also view the Amendment details and the Bills presented under the LC. You can also download the Export LC list in pdf formats.

#### **Pre-Requisites**

- User must have a valid login credentials
- User must have certain Export LCs received by his bank under his party ID

#### Workflow



#### How to reach here:

Dashboard > Toggle menu > Trade Finance > Letter of Credit > Export Letter of Credit > View Letter of Credit

#### To view Export Letter of Credit:

1. The View Export Letter of Credit screen appears.



### View Export Letter of Credit

| 🗏 🕼 futura bank       |                                     |                       | 5                     | earch      | Customer Reference Number      |  |
|-----------------------|-------------------------------------|-----------------------|-----------------------|------------|--------------------------------|--|
| View Export Le        | tter Of Credit                      |                       |                       |            |                                |  |
| GOODCARE PLO          |