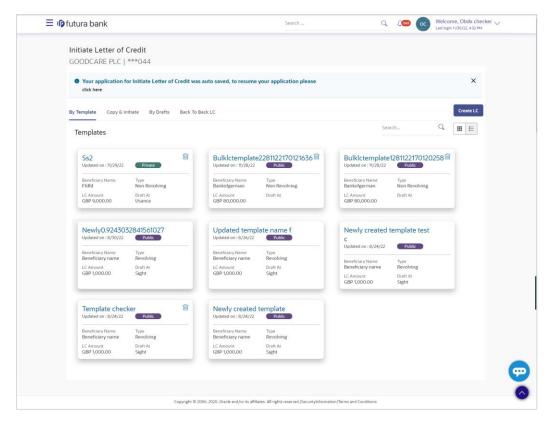

The subsequent chapters provide information on transactions covered in the User Manual.

Each transaction is explained in the following manner:

- Introduction to the transaction
- Screenshots of the transaction
- The images of screens used in this user manual are for illustrative purpose only, to provide improved understanding of the functionality; actual screens that appear in the application may vary based on selected browser, theme, and mobile devices.
- Procedure containing steps to complete the transaction- The mandatory and conditional fields of the transaction are explained in the procedure. If a transaction contains multiple procedures, each procedure is explained. If some functionality is present in many transactions, this functionality is explained separately.