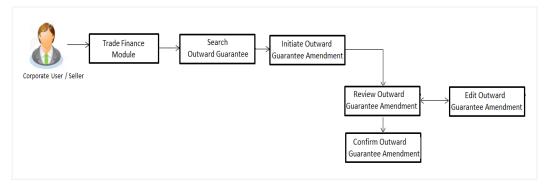

### 3.3 Guarantees

It is a contract released by bank for its customer, who has signed an agreement to purchase goods from a supplier and agrees to fulfil any financial obligations to the supplier in case of default. In other words, if the debtor fails to settle a debt, the bank will cover it. Using this option, user can apply for an Outward Bank Guarantee. For the BG application, user must enter the details in the four tabs available in this option viz. Parties, Commitment Details, Bank Instructions and Guarantee. Any amendment raised by the counterparty can also be accepted or declined by customer.