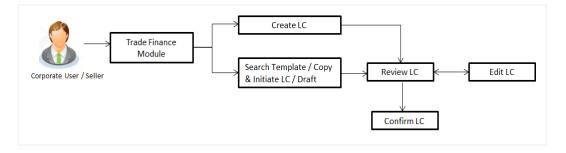

/Liquidated etc.

**Note**: All view/approval pages are available on mobile device.



## 5. Initiate a Letter of Credit

Using this option, you can initiate an Import Letter of Credit (LC) in the application. A Letter of Credit is a bank document which undertakes that the seller will receive payment against the stipulated documents, provided the terms and conditions have been satisfied.

An **Import Letter of Credit** provides the credit worthiness of the Importer, with the involvement of financial institutions such as banks.

#### **Pre-Requisites**

User must be having a valid corporate login credentials to get into the system. This will be under a maker – approver system, or as per user's access. User must be having a sanctioned limit /credit available for his perusal.

#### Workflow



#### How to reach here:

Dashboard > Toggle menu > Trade Finance > Letter of Credit > Import Letter of Credit > Initiate Letter of Credit OR

Dashboard > Trade Finance > Overview > Quick Links > Issue Letter of Credit

#### User has four options to initiate LC

- a. Using existing Templates
- b. Using existing Drafts
- c. Initiating LC (New Application)
- d. Copy & Initiate (Copying the contents of existing LC transaction and initiate)

#### Using existing Templates - Initiate LC Template Summarized View

This is a default view; the user is landed on this screen on accessing 'Initiate Letter of Credit' menu option. The summary of all the Initiated LC template of a corporate are listed with basic information of each LC. User can choose to check the complete details of a specific template