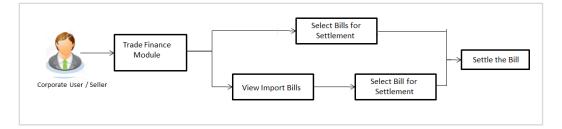

paid by the Importer. With the introduction of the 'Settlement of Bill' transaction, the Importer can now liquidate the Bills he has received under his Import LC, i.e. he can instruct the bank to pay the Bills he has received, from one of his accounts. The user can also use one of his booked forward deals while settling the Bill.

The user can settle either multiple bills from his account, with or without a forex deal, or apply for a loan to settle the bills. The user can link the FX deals.

Using this option, user can settle one or more Bills under LC in the application.

#### **Pre-Requisites**

- User must have a valid corporate party Id and login credentials in place
- At least a single Import Bill should exist for the party ID and party must having view rights for it

#### Workflow



These are explained in detail underneath.

#### How to reach here:

Dashboard > Toggle menu > Trade Finance > Letter Of Credit > Import Letter of Credit > Settlement of Bills OR

Dashboard > Toggle menu > Trade Finance > Import Letter of Credit > View Bills > View Bill details > Settle

# 10.1 Single Bill Detailed Settlement Instruction

This facility allow the corporate users, to settle single Import Bills so that transaction can be initiated directly from channel as per the laws.

### To settle a single Bill:

1. Navigate to Settlement of Bills transaction.



|                                                                                                                    |