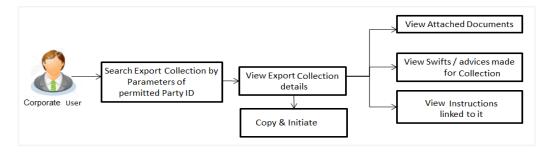

You cannot save Draft or Template with an attached document.

<u>Home</u>



## 21. View Export Collection

Using this option, you can search, view and download the details of the Export Collection.

You can perform search on the Collection reference number, drawee name, drawer name, Collection amount etc. and view the details of an individual Export Collection. The individual Export Collection details are shown under various tabs. The system provides Export Collection details such as Collection amount, Collection documents, status, and parties to the Collection, bank details, bank instructions, etc. You can also download the Export Collection list in pdf format.

#### **Pre-Requisites**

- User must have a valid login credentials
- User must have certain Export Collection

#### Workflow



#### How to reach here:

Dashboard > Toggle menu > Trade Finance > Collection > Export Collection > View Export Collection

### To view Export Collection:

1. The View Export Collection screen appears.

### **View Export Collection**

|                                                 |                           |    | View   | er 🝷 ATM & Branch Locator                           | English |
|-------------------------------------------------|---------------------------|----|--------|-----------------------------------------------------|---------|
| 🕼 futura bank                                   | Search                    | Q, | Q186 💽 | Welcome, Obdx checker<br>Last login 9/2/22, 9:50 PM | /       |
| View Export Collection<br>GOODCARE PLC   ***044 |                           |    |