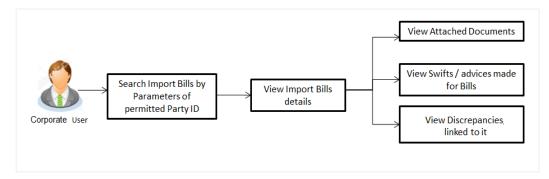

Bills showing attached to the LC?

These are those Bills which are linked to your Import LC and here you have the facility to view all such Bills.

### 2. Where can I see details of Bills and Guarantees linked to my LC?

You can click on the reference number of Bills or Shipping Guarantees and get the detailed view.

<u>Home</u>



# 8. View Import Bill

Using this option, you can view the details of existing Import Bills in the application. You can search the required Import Bills using different search criteria and download the Import Bill list in different file formats.

### **Pre-Requisites**

- User must have a valid corporate party Id and login credentials in place
- At least a single Import Bill should exist for the party ID and party must having view rights for it

#### Workflow



### How to reach here:

Dashboard > Toggle menu > Trade Finance > Import Letter of Credit > View Bills

### To view Import Bill:

1. The View Import Bill screen appears.

### **View Import Bill**

|                                                                               |                                                                |       | Viewer 👻 ATM & Branch Los                        | cator English <del>-</del> |
|-------------------------------------------------------------------------------|----------------------------------------------------------------|-------|--------------------------------------------------|----------------------------|
| ≡ @futura bank                                                                | Search