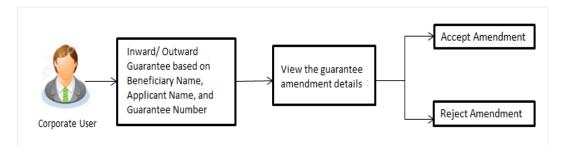

There occurs some situations where the sales contract goes for some modification, and in order to replicate the same over Bills and Letter of Credits, acceptance from other party is also required. Using this option, user can accept or reject, the discrepancies raised in Import Bills or amendments under Export Letter of Credit. It is then forwarded for further approval from bank. A search facility is also provided to easily locate the discrepancy or amendment raised.