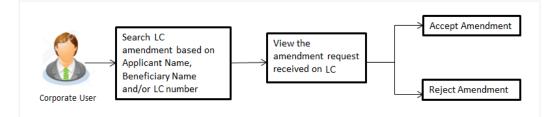

There occurs some situations where the sales contract goes for some modification, and in order to replicate the same over Bills and Letter of Credits, acceptance from other party is also required. Using this option, user can accept or reject, the discrepancies raised in Import Bills or amendments under Export Letter of Credit. It is then forwarded for further approval from bank. A search facility is also provided to easily locate the discrepancy or amendment raised.