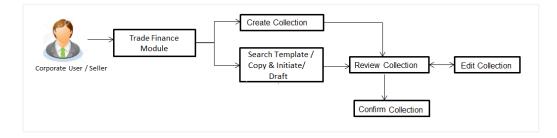

go<br>OR            | back to previous screen.                                                                                                                   |  |  |  |  |
| Click Cancel to                                | cancel the transaction. The <b>Dashboard</b> appears.                                                                                      |  |  |  |  |
| 25. The success me<br>transaction.             | essage appears along with the reference number. Click <b>OK</b> to complete the                                                            |  |  |  |  |

Home



# 20. Initiate Collection

Using this option, user can initiate Collection in the application.

#### **Pre-Requisites**

User must have a valid corporate party Id and login credentials in place

## Workflow



#### User has three options to initiate Collection

- b. Using existing Templates
  - c. Using existing Drafts
  - d. Initiating Collection (New Application)

These are explained in detail underneath.

#### How to reach here:

Dashboard > Toggle menu > Trade Finance > Collection > Export Collection > Initiate Export Collection OR

Dashboard > Trade Finance > Overview > Quick Links > Raise Collection

# 20.1 Search Collection template

User can save Collection application as a Template so that same can be used for creation of similar kind of Collections, if required in future. User can search the saved Collection template using Template Name.

Note: Collection Application saved as **Template** can be re used any number of times for Collection Initiation.

## To search the Collection templ