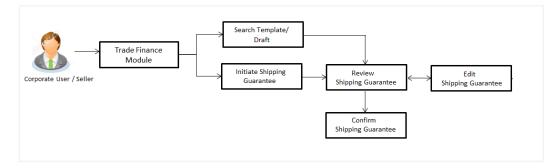

## 3.5 Shipping Guarantee

Shipping Guarantee refers to a written guarantee, issued by the bank which will bear joint liability, and is presented by the Importer to the goods carrier or its agent for picking up the goods in the case of arrival of cargo prior to the receipt of shipping documents. Shipping Guarantee is commonly used under L/C with full set of documents of title to goods. This helps Importer to pick up the goods in time to avoid port demurrage.