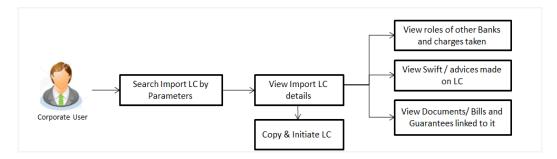

ck **Cancel** to cancel the amendment process.

5. Repeat step 4 to 8 of Initiate Import LC Amendments section.

<u>Home</u>



# 7. View Import Letter of Credit

Using this option, you can view the details of existing Import Letters of Credit (LC) in the application. You can search the required LC using different search criteria.

The LC details include LC amount, outstanding, date of issue, date of expiry, parties to the LC, bank details, payment terms, and shipment/goods/documents details. You can also view the Bills presented under the LC and Guarantees issued against LC.

#### **Pre-Requisites**

- User must have a valid corporate party Id and login credentials in place
- At least a single Import LC should exist for the party ID and party must having view rights for it

### Workflow



#### How to reach here:

Dashboard > Toggle menu > Trade Finance > Letter of Credit > Import Letter of Credit > View Import Letter of Credit

#### To view Import LC:

OR

- 1. The View Import LC screen appears.
- 2. From the **All Parties** list, select the appropriate option.

In the **Search By** field, enter the LC Number/ Beneficiary Name/ LC Status/ LC Amount and click  $\bigcirc$ . Based on search criteria the list of existing LC appears. OR

Click  $\forall$  to filter the Letter of Credit based on following criteria.



## Filter Import Letter Of Credit

|    |      | Beneficiary Name          | earch        |                                   |                       |                       | futura bank                     |
|----|------|---------------------------|-------------