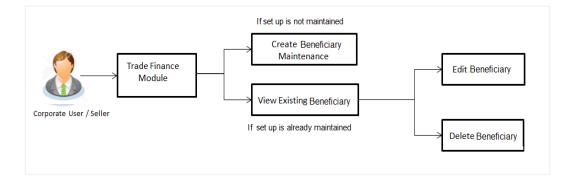

## 3.4 Other Party Maintenance

To ease the user from filling up the details of beneficiary, a facility to maintain beneficiary is added. User can create add, edit or delete beneficiary details and also have different access type, if he wants to share the same beneficiary with other users. Also, it can be defined as in which transactions, user will be able to use the beneficiaries viz. LC, BG or Collection. This enables user to directly choose a beneficiary from the maintained list and save time of filling up the detail every time he is initiating a new transaction.