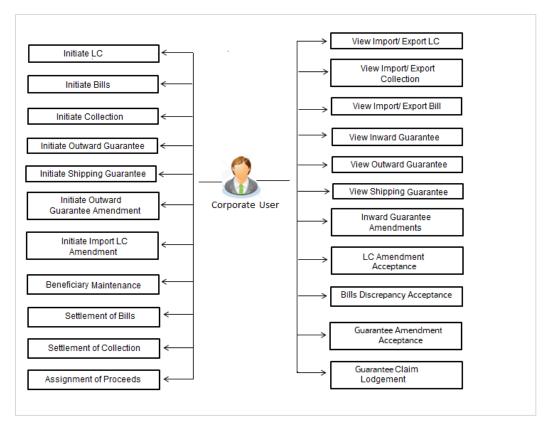

In the Trade Finance module, you can initiate, amend and view Letter of Credits (LC). You can also view details of Import and Export Bills, and Export Bills under LC, and Outward Guarantees raised. User can initiate Collection and outward Guarantees. User can initiate standalone shipping Guarantee and also Shipping Guarantee under LC.