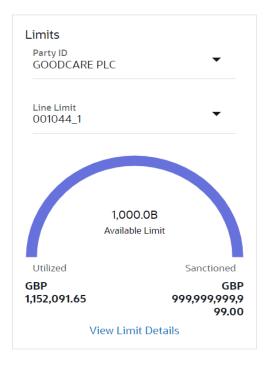

---------------------|
| Clause             | The name of the clause.                                                                                                                      |
| Clause Description | The description and number of the selected clause.                                                                                           |
| Incoterm           | Indicates the INCO terms for the LC application.                                                                                             |

12. Select the appropriate option from **Payment Type** field.

13. From the Limits list, select the appropriate limit.
OR
Click the View Limit Details link to open the Facility Summary screen.
OR
Click Reset to reset the limit details. The Reset popup appears.



#### Limits



| Field Name                                                                                                | Description                                                           |
|-----------------------------------------------------------------------------------------------------------|-----------------------------------------------------------------------|
| Party ID                                                                                                  | The party Id of the LC product.                                       |
| Line Limit                                                                                                | Indicates the available limits for Accountee under the selected Line. |
| a. From the <b>Party ID</b> list, select the appropriate party Id.