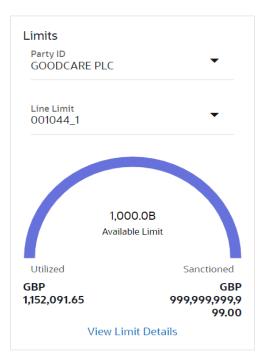

### 3.3 Guarantees

It is a contract released by bank for its customer, who has signed an agreement to purchase goods from a supplier and agrees to fulfil any financial obligations to the supplier in case of default. In other words, if the debtor fails to settle a debt, the bank will cover it. Using this option, user can apply for an Outward Bank Guarantee. For the BG application, user must enter the details in the four tabs available in this option viz. Parties, Commitment Details, Bank Instructions and Guarantee. Any amendment raised by the counterparty can also be accepted or declined by customer.