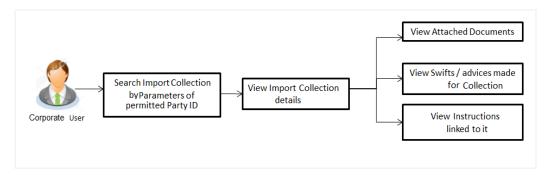

## 3.2 Collection

Import Collection offers a view about the Collection from the point of view of an Importer and Export Collection offers the same from the point of view of an Exporter.