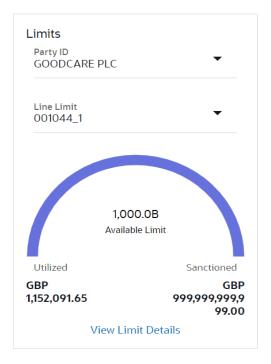

### 3.3 Guarantees

It is a contract released by bank for its customer, who has signed an agreement to purchase goods from a supplier and agrees to fulfil any financial obligations to the supplier in case of default. In other words, if the debtor fails to settle a debt, the bank will cover it. Using this option, user can apply for an Outward Bank Guarantee. For the BG application, user must enter the details in the four tabs available in this option viz. Parties, Commitment Details, Bank Instructions and Guarantee. Any amendment raised by the counterparty can also be accepted or declined by customer.